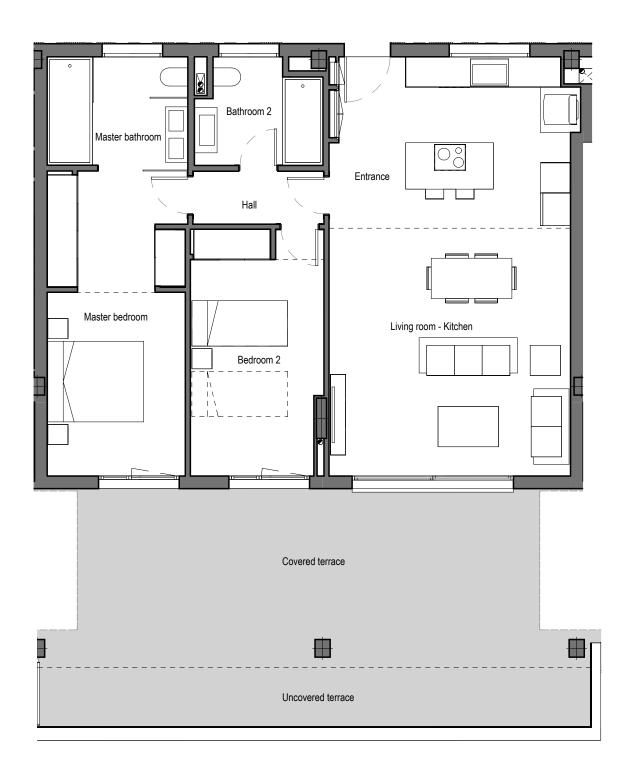

### APPROXIMATE AREAS

| Entrance                   | 5,77 m <sup>2</sup>  |
|----------------------------|----------------------|
| Living room - Kitchen      | 33,93 m <sup>2</sup> |
| Hall                       | 2,73 m <sup>2</sup>  |
| Master bedroom             | 16,47 m <sup>2</sup> |
| Master bathroom            | 6,19 m <sup>2</sup>  |
| Bedroom 2                  | 12,60 m <sup>2</sup> |
| Bathroom 2                 | 4,87 m <sup>2</sup>  |
| INTERNAL USEFUL FLOOR AREA | 82,56 m <sup>2</sup> |

| INTERNAL BUILT AREA                            | 93,28 m²              |
|------------------------------------------------|-----------------------|
| P.P. COMMON AREAS                              | 28,58 m²              |
| INTERNAL BUILT AREA INCLUDING PP. COMMON AREAS | 121,86 m <sup>2</sup> |

| EXI | ERNA | L AREAS |
|-----|------|---------|

| Covered terrace            | 33,54 m <sup>2</sup> |
|----------------------------|----------------------|
| Uncovered terrace          | 13,18 m <sup>2</sup> |
| EXTERNAL USEFUL FLOOR AREA | 46,72 m <sup>2</sup> |

REGARDING DECRETO BOJA 218/2005 TOTAL USEFUL FLOOR AREA TOTAL BUILT AREA

90,82 m² 130,12 m²

**USENCIÓN** IDS MONTEROS S.A.